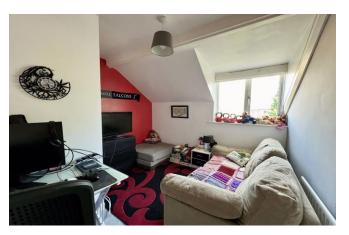

Benefiting from gas central heating, double glazing, this property is being sold with no upper chain. Briefly comprising of: - entrance hallway with access to all principal ground floor rooms and stairs leading to first floor. The living room is to the front of the property with duel aspect and traditional fireplace with inset gas fire. The kitchen is to the rear, with a range of light oak effect wall and base units, complementing work tops, tiled splash back, ceramic hob with under bench oven and plumbed for washing machine. The family bathroom is also on the ground floor and comprises of bath with shower over, hand wash basin and wc. To the first floor there are three spacious bedrooms, ideal for a growing family. Externally there is on street parking and to the rear a lawned garden with patio area and rights of access for bins.