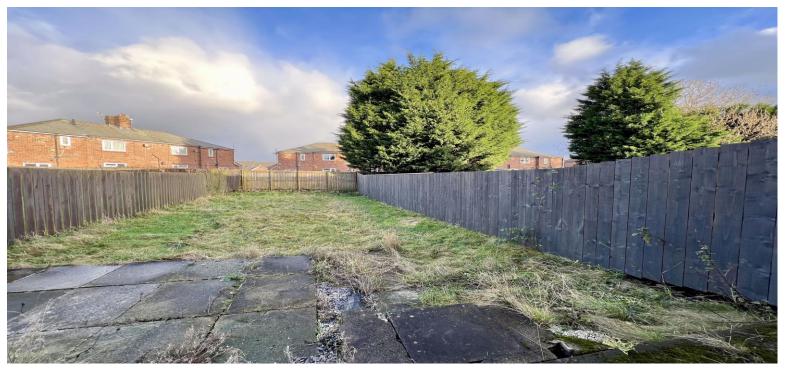

Benefiting from gas central heating, double glazing, this property is being sold with no upper chain. Briefly comprising of: - entrance hallway with access to all principal ground floor rooms and stairs leading to first floor. The living room is to the front of the property with duel aspect and traditional fireplace with inset gas fire. The kitchen is to the rear, with a range of light oak effect wall and base units, complementing work tops, tiled splash back, ceramic hob with under bench oven and plumbed for washing machine. The family bathroom is also on the ground floor and comprises of bath with shower over, hand wash basin and wc. To the first floor there are three spacious bedrooms, ideal for a growing family. Externally there is on street parking and to the rear a lawned garden with patio area and rights of access for bins.