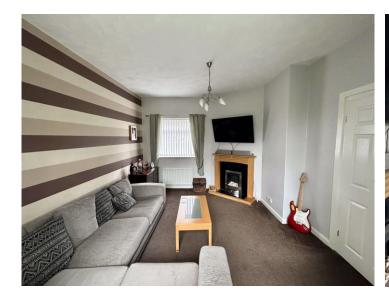

Benefiting from gas central heating, double glazing, this property is being sold with no upper chain. Briefly comprising of: - entrance hallway with access to all principal ground floor rooms and stairs leading to first floor. The living room is to the front of the property with duel aspect and traditional fireplace with inset gas fire. The kitchen is to the rear, with a range of light oak effect wall and base units, complementing work tops, tiled splash back, ceramic hob with under bench oven and plumbed for washing machine. The family bathroom is also on the ground floor and comprises of bath with shower over, hand wash basin and wc. To the first floor there are three spacious bedrooms, ideal for a growing family. Externally there is on street parking and to the rear a lawned garden with patio area and rights of access for bins.