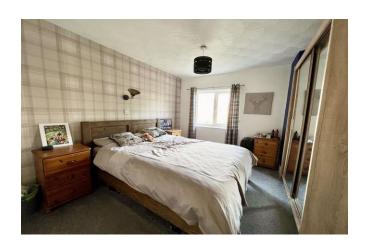

Benefiting from gas central heating, double glazing, this property is being sold with no upper chain. Briefly comprising of: - entrance hallway with access to all principal ground floor rooms and stairs leading to first floor. The living room is to the front of the property with duel aspect and traditional fireplace with inset gas fire. The kitchen is to the rear, with a range of light oak effect wall and base units, complementing work tops, tiled splash back, ceramic hob with under bench oven and plumbed for washing machine. The family bathroom is also on the ground floor and comprises of bath with shower over, hand wash basin and wc. To the first floor there are three spacious bedrooms, ideal for a growing family. Externally there is on street parking and to the rear a lawned garden with patio area and rights of access for bins.