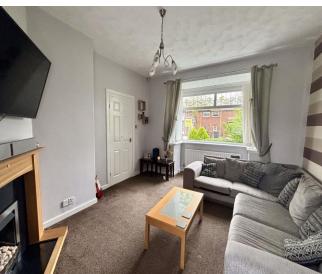

Benefiting from gas central heating, double glazing, this property is being sold with no upper chain. Briefly comprising of: - entrance hallway with access to all principal ground floor rooms and stairs leading to first floor. The living room is to the front of the property with duel aspect and traditional fireplace with inset gas fire. The kitchen is to the rear, with a range of light oak effect wall and base units, complementing work tops, tiled splash back, ceramic hob with under bench oven and plumbed for washing machine. The family bathroom is also on the ground floor and comprises of bath with shower over, hand wash basin and wc. To the first floor there are three spacious bedrooms, ideal for a growing family. Externally there is on street parking and to the rear a lawned garden with patio area and rights of access for bins.