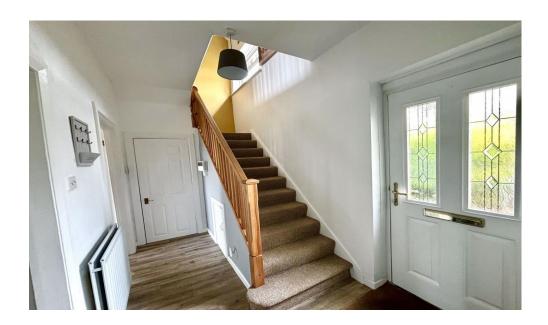

Benefiting from gas central heating, double glazing, this property is being sold with no upper chain. Briefly comprising of: - entrance hallway with access to all principal ground floor rooms and stairs leading to first floor. The living room is to the front of the property with duel aspect and traditional fireplace with inset gas fire. The kitchen is to the rear, with a range of light oak effect wall and base units, complementing work tops, tiled splash back, ceramic hob with under bench oven and plumbed for washing machine. The family bathroom is also on the ground floor and comprises of bath with shower over, hand wash basin and wc. To the first floor there are three spacious bedrooms, ideal for a growing family. Externally there is on street parking and to the rear a lawned garden with patio area and rights of access for bins.