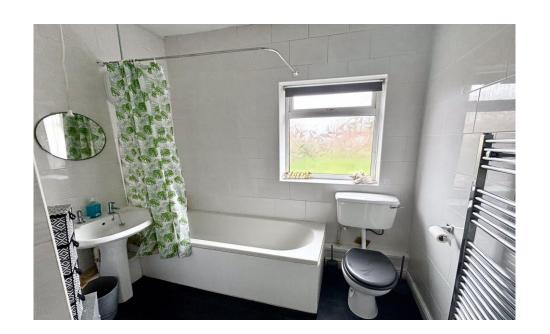

Benefiting from gas central heating, double glazing, this property is being sold with no upper chain. Briefly comprising of: - entrance hallway with access to all principal ground floor rooms and stairs leading to first floor. The living room is to the front of the property with duel aspect and traditional fireplace with inset gas fire. The kitchen is to the rear, with a range of light oak effect wall and base units, complementing work tops, tiled splash back, ceramic hob with under bench oven and plumbed for washing machine. The family bathroom is also on the ground floor and comprises of bath with shower over, hand wash basin and wc. To the first floor there are three spacious bedrooms, ideal for a growing family. Externally there is on street parking and to the rear a lawned garden with patio area and rights of access for bins.