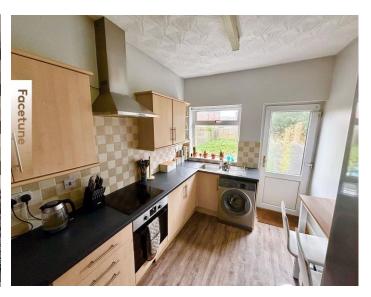

Benefiting from gas central heating, double glazing, this property is being sold with no upper chain. Briefly comprising of: - entrance hallway with access to all principal ground floor rooms and stairs leading to first floor. The living room is to the front of the property with duel aspect and traditional fireplace with inset gas fire. The kitchen is to the rear, with a range of light oak effect wall and base units, complementing work tops, tiled splash back, ceramic hob with under bench oven and plumbed for washing machine. The family bathroom is also on the ground floor and comprises of bath with shower over, hand wash basin and wc. To the first floor there are three spacious bedrooms, ideal for a growing family. Externally there is on street parking and to the rear a lawned garden with patio area and rights of access for bins.