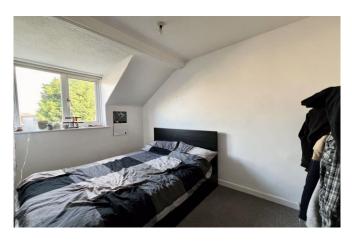

Benefiting from gas central heating, double glazing, this property is being sold with no upper chain. Briefly comprising of: - entrance hallway with access to all principal ground floor rooms and stairs leading to first floor. The living room is to the front of the property with duel aspect and traditional fireplace with inset gas fire. The kitchen is to the rear, with a range of light oak effect wall and base units, complementing work tops, tiled splash back, ceramic hob with under bench oven and plumbed for washing machine. The family bathroom is also on the ground floor and comprises of bath with shower over, hand wash basin and wc. To the first floor there are three spacious bedrooms, ideal for a growing family. Externally there is on street parking and to the rear a lawned garden with patio area and rights of access for bins.